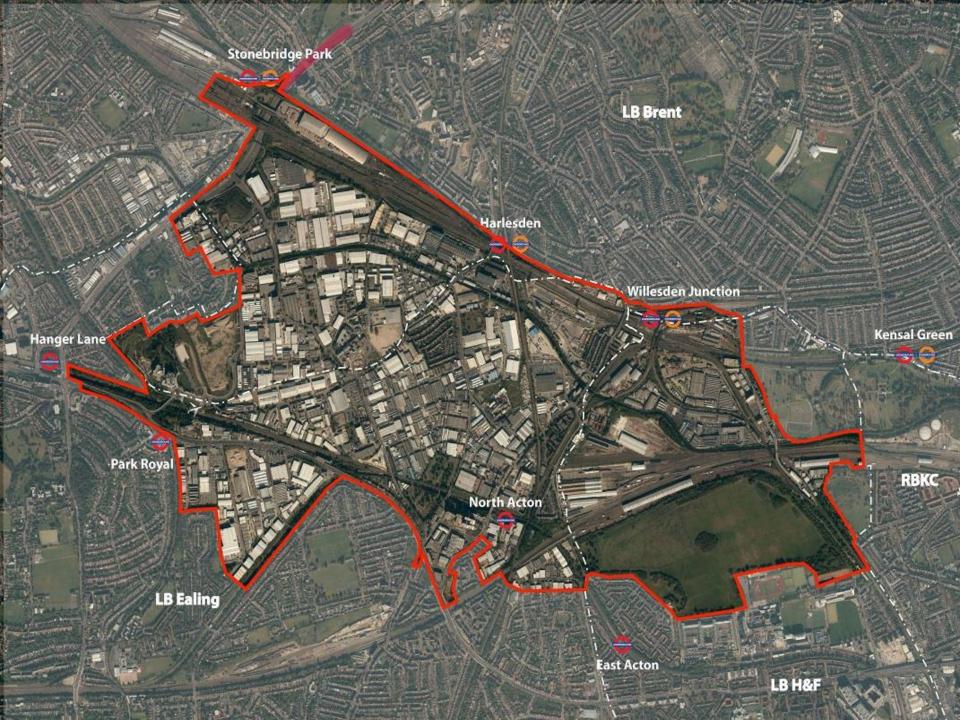

# **OPDC Local Plan**

# **Progress to date**

OPDC
OLD OAK AND
PARK ROYAL
DEVELOPMENT
CORPORATION

 OAPF published by Mayor November 2015

- First draft Local Plan consultation completed (4<sup>th</sup> Feb-31<sup>st</sup> March)
- A huge amount of supporting evidence gathered





## **Consultation Summary**



#### **Activities:**

Dedicated consultation website & Facebook page, 55,000 leaflets delivered, 20 adverts in local newspapers, Emails to OPDC and TfL contact databases, 11 workshops, 6 drop-in sessions, 2 live Twitter sessions, Attendance at stakeholder events, Provision of printed material in local area

### Responses:

2,640 email and letter responses, 1,200 workshop comments, 200 comments on website, 80 tweets

### **Consultation Summary**



### **Emerging key issues:**

- Recognising existing communities (connections, social infrastructure and open spaces)
- 2. Planning for the construction period
- 3. Requirements for affordable housing
- 4. Density and tall buildings
- 5. Delivering social infrastructure to meet needs
- 6. Releasing more industrial